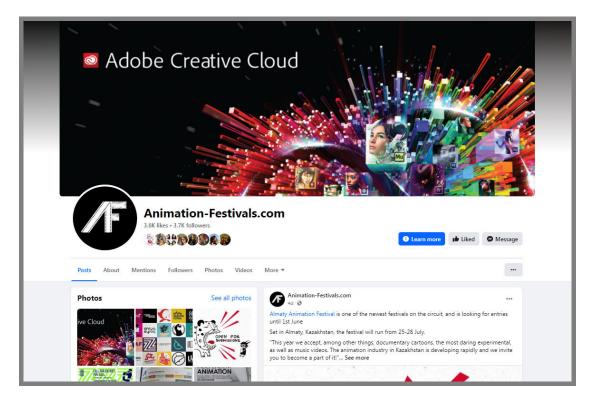

#### FACEBOOK COVER IMAGE BANNER

If you have a campaign more suited to creating awareness on social media, our Facebook cover image space will reach this segment of our audience. We can supply a template for your design, if required. Includes 100 words (max.) and a URL in the post caption. Dimensions are: 851 x 315 pixels.